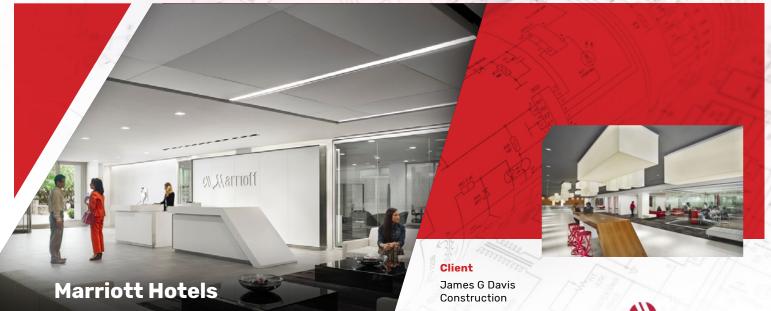

## Upgrade Lighting In Headquarters Lobby and Welcome Center

Marriott Hotels wanted to renovate the lobby and welcome center of its corporate headquarters in Bethesda, MD, to offer the latest and best in space design and features, from treadmill desks to open conferencing. Power Solutions partnered with the firm to bring its vision to life.

The project began with installation of new branch power panels to provide the electrical distribution required.

Power Solutions coordinated with the client, architects and lighting manufacturer to develop a custom lighting plan for the space and incorporate lighting controls into the building management system.