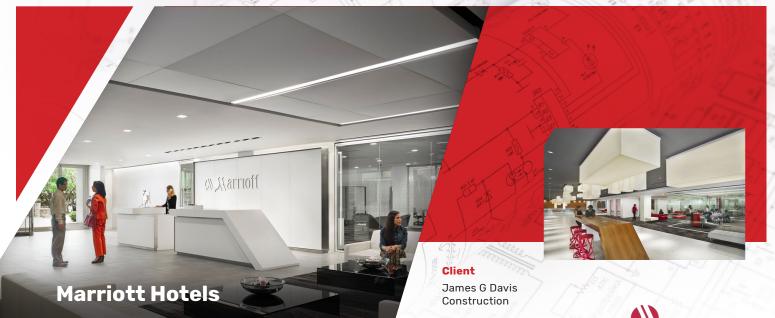

## Upgrade Lighting In Headquarters Lobby and Welcome Center

Marriott Hotels wanted to renovate the lobby and welcome center of its corporate headquarters in Bethesda, MD, to offer the latest and best in space design and features, from treadmill desks to open conferencing. Power Solutions partnered with the firm to bring its vision to life.

The project began with installation of new branch power panels to provide the electrical distribution required.

Power Solutions coordinated with the client, architects and lighting manufacturer to develop a custom lighting plan for the space and incorporate lighting controls into the building management system.