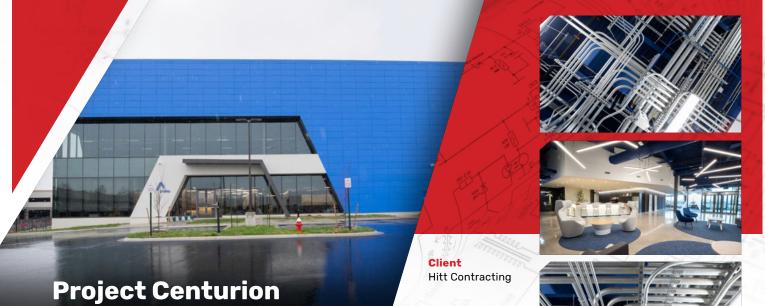

## **Data Center Installation**

Power Solutions worked with Hitt Contracting to execute a major data center installation for Aligned Energy – with just one week to mobilize and commence construction.

The first phase of the project involved the electrical installation for the base building of a 370,000 square foot data center. In five months, Power Solutions installed the mechanical infrastructure for a 12MW critical load, power and lighting for the base building, 12 unit substations, and power for critical and mechanical equipment in 2 MMR data rooms.